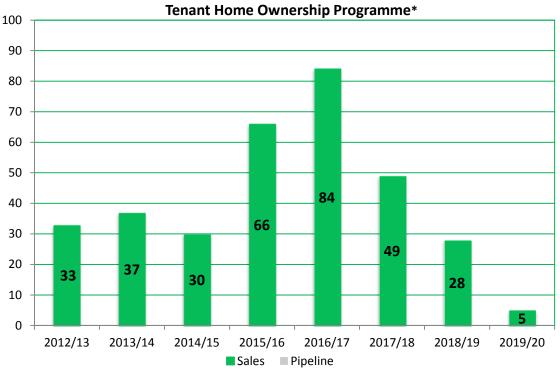

### **Tenant Home Ownership**

Kāinga Ora also offers its tenants the opportunity to purchase the house they rent. Not all properties are for sale, particularly in high-demand areas. However, tenants who live in houses that are not for sale but wish to buy a house will be given the option to buy other Kāinga Ora properties that have been identified as suitable for sale.

<sup>\*</sup> The programme began in September 2009