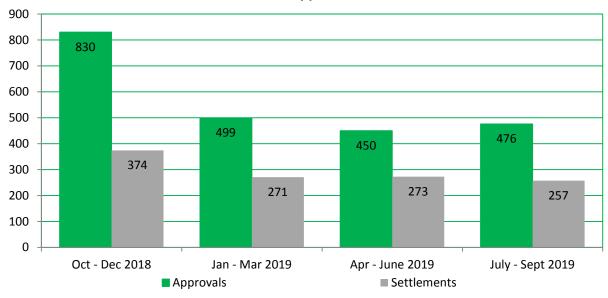

#### **First Home Loans**

First Home Loans (known as Welcome Home Loans prior to 1 October 2019) are offered by lenders, supported by Kāinga Ora, and, designed for first-home buyers who can afford to make regular repayments on a home loan, but have trouble saving for a large deposit. With First Home Loans you only need a 5 percent deposit, not a 10 or 20 percent deposit as required by most lenders. Kāinga Ora does not issue the loan. This is done through normal lenders such as selected banks and credit unions. Kāinga Ora underwrites the loan for the lender. Individual applicants are required to meet the lender's specific lending criteria. Income and House Price Caps apply.

#### First Home Loans - Approvals and Settlements