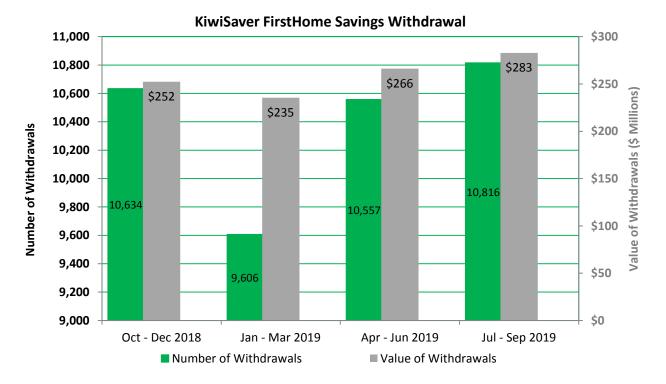

# KiwiSaver FirstHome Savings Withdrawal

The KiwiSaver First Home Savings Withdrawal is administered by individual KiwiSaver scheme providers who report data on the withdrawals to Inland Revenue. Although Kāinga Ora does not administer this withdrawal, it forms part of the Government's programme of assistance for first home buyers.