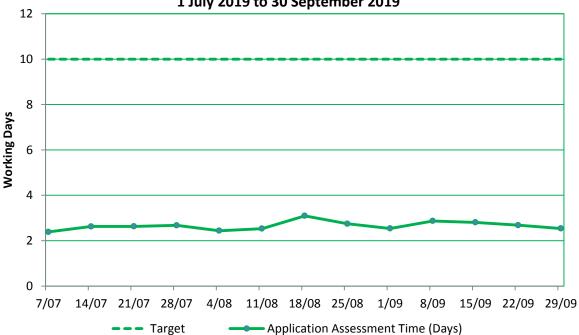

#### KiwiSaver First Home Grant Application Processing Time 1 July 2019 to 30 September 2019