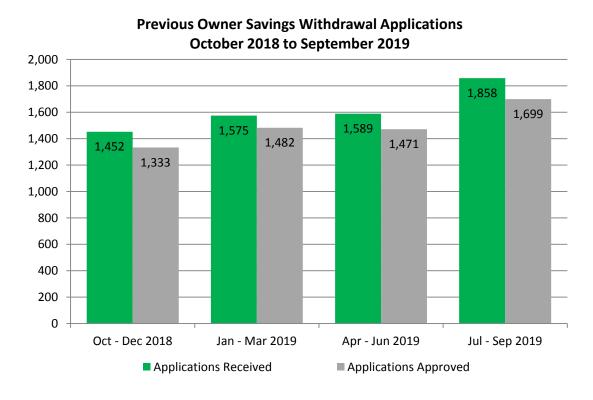

# KiwiSaver Savings Withdrawal Determination for Previous Home Owners

First-home buyers are able to apply to withdraw all or part of their savings to assist with purchasing a first home. From 1 April 2015, all funds, with the exception of \$1,000, can be withdrawn.

Previous home owners may still be eligible for a KiwiSaver first-home withdrawal, providing they are deemed to be in the same financial position as someone who has never owned a property. This financial assessment is conducted by Kāinga Ora and should the client be eligible, a letter is produced to assist with their application to withdraw their contributions. The number of applications approved increased beginning with the July – September 2016 quarter following the removal of the income cap test on 1 July 2016.